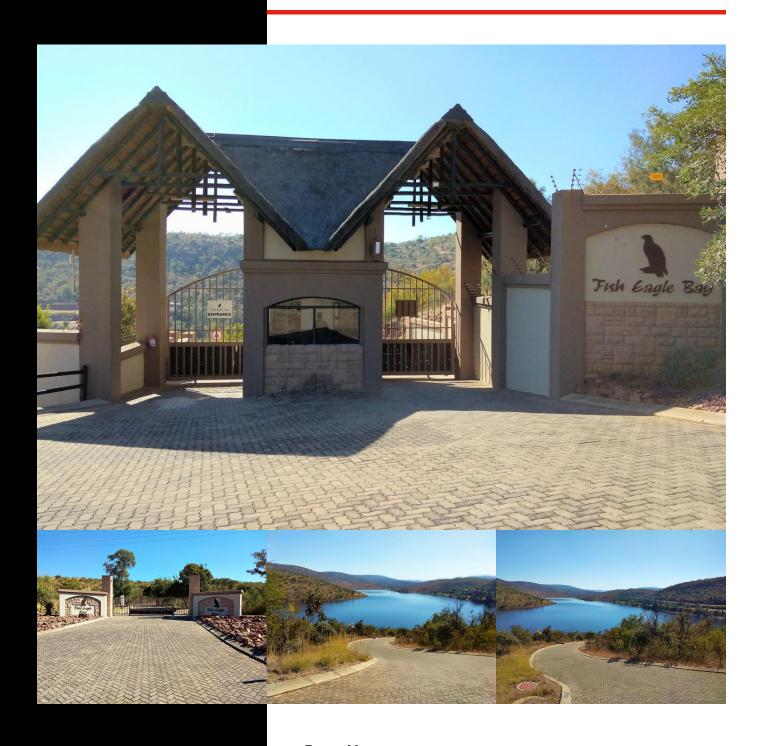

## BELA BELA - FISH EAGLE BAY ESTATE - VACANT LAND

WEB REF: RL3340

R300,000

**ERF SIZE:** 1,065m<sup>2</sup> **LEVIES:** R1,000

This 1065 square metre stand has become available at the beautiful Fish Eagle Bay Estate.

Situated just outside Bela Bela and approximately 113kms from Pretoria, this is an ideal hide-away in this nature rich area.

The Waterburg is well known for it's beauty and mountainous landscape, the perfect location to build a dream getaway.

Water lovers will fall in love with the Dam and enjoy the boating facilities through the local boat club.

Whilst every care has been taken in the preparation of this listing, we cannot be held responsible for any errors or omissions which may occur.