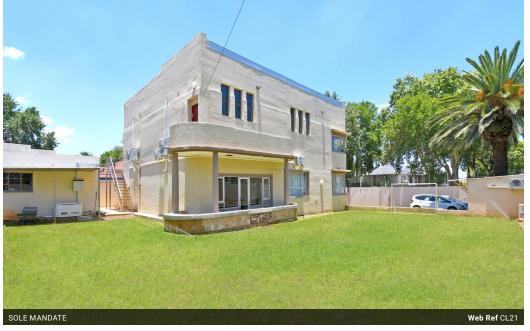

## 😭 0 🛛 🚓 0

HIGHLANDS NORTH JHB

FANTASTIC BUSINESS OPPORTUNITY!!

2 PROPERTIES FOR SALE - CURRENTLY RUN AS SCHOOLS Calling Buyers for Schools OR / Developers & Investors

Consists of classrooms offices – huge playgrounds, bathrooms & kitchens Loads of parking – storerooms & staff accommodation.

2 ADJOINING PROPERTIES IN HIGHLANDS NORTH, (WEST):

House No. 1 = 457 sqm under-roof on Stand size = 1,000 sqm. 9 classrooms offices; bathrooms; kitchens; PLUS, huge Shul & PLUS, huge outside classroom/games room (flexible use) Asking Price R3,5 mill

House No. 2 = 272 sqm under-roof on Stand Size = 1,000sqm Asking Price R2 mill Generator & borehole installed (Serves both properties) For an additional price: The company holding the properties can be purchased, saving transfer costs of approx. R700,000!! And getting immediate ownership without delay