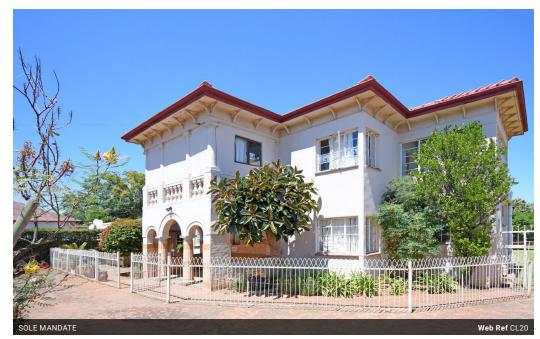

## CHELTONDALE / BAGLEYSTON / JHB

FANTASTIC BUSINESS OPPORTUNITY!! 3 PROPERTIES FOR SALE - CURRENTLY RUN AS A SCHOOL Calling Buyers for Schools OR / Developers & Investors

Consists of classrooms offices – huge playgrounds, bathrooms & kitchens Loads of parking – storerooms & staff accommodation.

3 PROPERTIES IN CHELTONDALE/BAGLEYSTON Total sq. metres under roof = 1550 sqm Total sqm of land = 6400 sqm Asking Price R8.6 mill

Main Street visibility!

Being sold jointly or separately:
HOUSE No. 1 = 549 sqm under-roof on stand size = 2700 sqm — double story consists of classrooms offices & bathrooms & kitchen